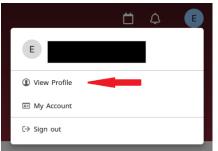

### WHERE DO I FIND MY PROFILE INFORMATION?

To view your academic and personal details or student ID, click the **Account** button (with your first initial) at the top right and then click **View Profile**.

### HOW DO I SIGN OUT OF THE TTC PORTAL?

| Ö            | 4 E |
|--------------|-----|
| Е            |     |
| View Profile |     |
| I My Account |     |
| 〔→ Sign out  |     |

To sign out, click the **Account** button (with your first initial) at the top right and then **Sign out**.