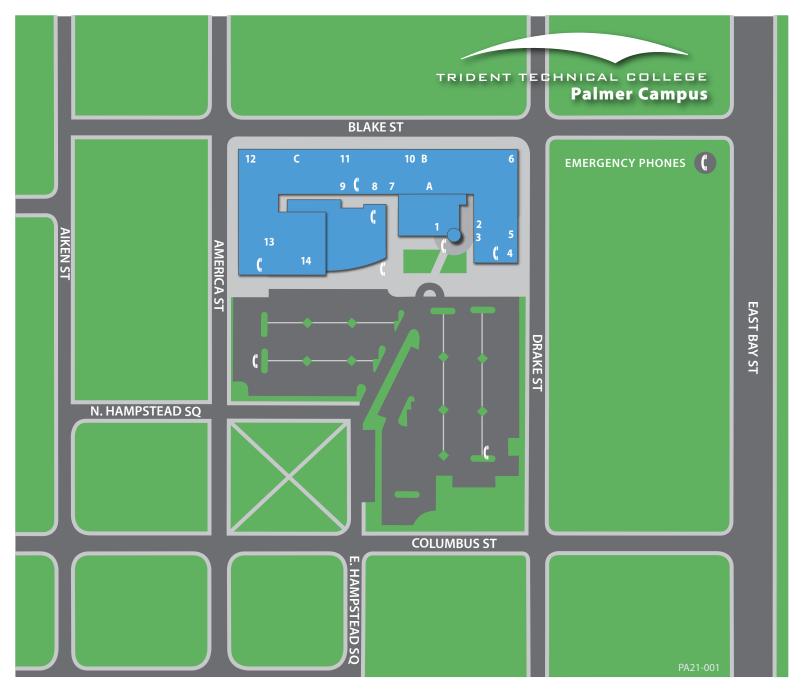

## **First Floor**

| 1                                                     | Information Center                    | 121  |  |
|-------------------------------------------------------|---------------------------------------|------|--|
|                                                       | TTC Grocery Vault                     | 122  |  |
|                                                       | Conference Room                       | 125  |  |
|                                                       | Dean's Office                         | 127  |  |
| 2                                                     | Grab-n-Go Market Place                | 105  |  |
| 3                                                     | VETS Center                           | 105A |  |
| 4                                                     | Humanities and Social Science Offices | 102  |  |
| 5                                                     | TTC Clothing Vault                    | 104  |  |
| 6                                                     | Educational Opportunity Center        | 112  |  |
| 7                                                     | Bookstore/Business Office             | 141  |  |
| 8                                                     | Public Safety                         | 145  |  |
| 9                                                     | Faculty/Adjunct Offices               | 153  |  |
| 10 Clemente Center                                    |                                       | 146  |  |
| 11 Science and Math Faculty Offices/Math <sup>3</sup> |                                       | 156  |  |
| 12 Biological Sciences Lab                            |                                       | 160  |  |
| 13 Amphitheater                                       |                                       | 182  |  |
| 14 Culinary Institute of Charleston (CIC)/            |                                       |      |  |
|                                                       | 181 Palmer Dining Room                | 181  |  |

## **Second Floor**

| Α | Library, Commons Gallery        | 229 |
|---|---------------------------------|-----|
| В | The Hub and Orientation/        |     |
|   | Admissions and Registration/    |     |
|   | Career and Counseling Services/ |     |
|   | Disabilities Services/          |     |
|   | Financial Aid/                  |     |
|   | Learning Assistance/            |     |
|   | Student IDs/                    |     |
|   | Testing Services                | 226 |
| C | Biological Science Lab          | 238 |